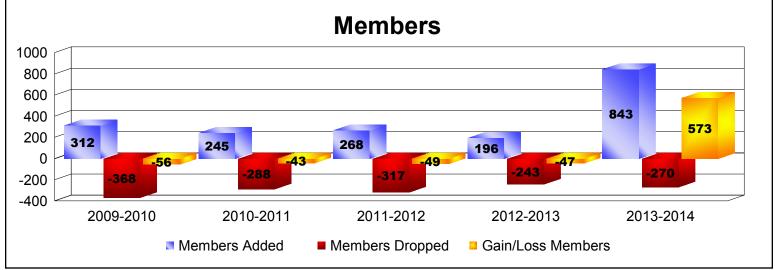

District 334 C

As of June 2014 Cumulative

| Year      | New<br>Clubs | Dropped<br>Clubs | Gain/<br>Loss<br>Clubs | New<br>Members | Charter<br>Members | Reinstate<br>Members | Transfer<br>Members | Total<br>Member<br>Added | Total<br>Members<br>Dropped | Gain/<br>Loss<br>Members |
|-----------|--------------|------------------|------------------------|----------------|--------------------|----------------------|---------------------|--------------------------|-----------------------------|--------------------------|
| 2009-2010 | 1            | 0                | 1                      | 260            | 37                 | 3                    | 12                  | 312                      | -368                        | -56                      |
| 2010-2011 | 0            | 0                | 0                      | 240            | 0                  | 3                    | 2                   | 245                      | -288                        | -43                      |
| 2011-2012 | 0            | -2               | -2                     | 264            | 0                  | 1                    | 3                   | 268                      | -317                        | -49                      |
| 2012-2013 | 0            | 0                | 0                      | 189            | 0                  | 1                    | 6                   | 196                      | -243                        | -47                      |
| 2013-2014 | 0            | 0                | 0                      | 840            | 0                  | 2                    | 1                   | 843                      | -270                        | 573                      |
| Average   | 0            | 0                | 0                      | 359            | 7                  | 2                    | 5                   | 373                      | -297                        | 76                       |