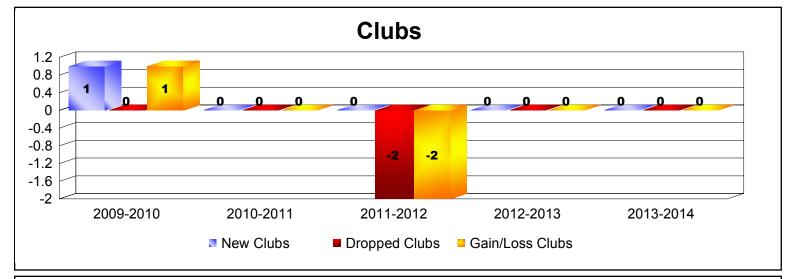

District 334 C

As of June 2014 Cumulative

| Year      | New<br>Clubs | Dropped<br>Clubs | Gain/<br>Loss<br>Clubs | New<br>Members | Charter<br>Members | Reinstate<br>Members | Transfer<br>Members | Total<br>Member<br>Added | Total<br>Members<br>Dropped | Gain/<br>Loss<br>Members |
|-----------|--------------|------------------|------------------------|----------------|--------------------|----------------------|---------------------|--------------------------|-----------------------------|--------------------------|
| 2009-2010 | 1            | 0                | 1                      | 260            | 37                 | 3                    | 12                  | 312                      | -368                        | -56                      |
| 2010-2011 | 0            | 0                | 0                      | 240            | 0                  | 3                    | 2                   | 245                      | -288                        | -43                      |
| 2011-2012 | 0            | -2               | -2                     | 264            | 0                  | 1                    | 3                   | 268                      | -317                        | -49                      |
| 2012-2013 | 0            | 0                | 0                      | 189            | 0                  | 1                    | 6                   | 196                      | -243                        | -47                      |
| 2013-2014 | 0            | 0                | 0                      | 840            | 0                  | 2                    | 1                   | 843                      | -270                        | 573                      |
| Average   | 0            | 0                | 0                      | 359            | 7                  | 2                    | 5                   | 373                      | -297                        | 76                       |